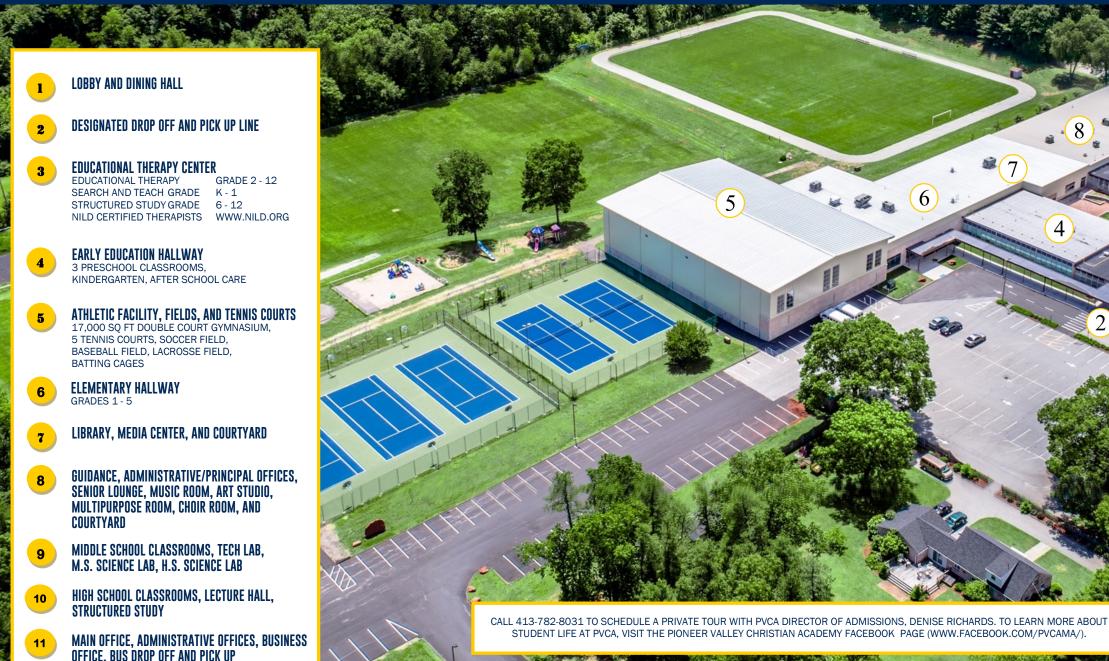

### THE ACADEMY FOUNDED IN 1972

INTERDENOMINATIONAL CHRISTIAN ACADEMY INDEPENDENT, CO-EDUCATIONAL, COLLEGE-PREPARATORY PRESCHOOL - 12TH GRADE

CAMPUS 25 ACRE CAMPUS IN THE SIXTEEN ACRES AREA OF SPRINGFIELD

### ATHLETICS

MEMBER OF MASSACHUSETTS INTERSCHOLASTIC ATHLETIC ASSOCIATION BASEBALL, BASKETBALL, SOCCER, TENNIS, VOLLEYBALL