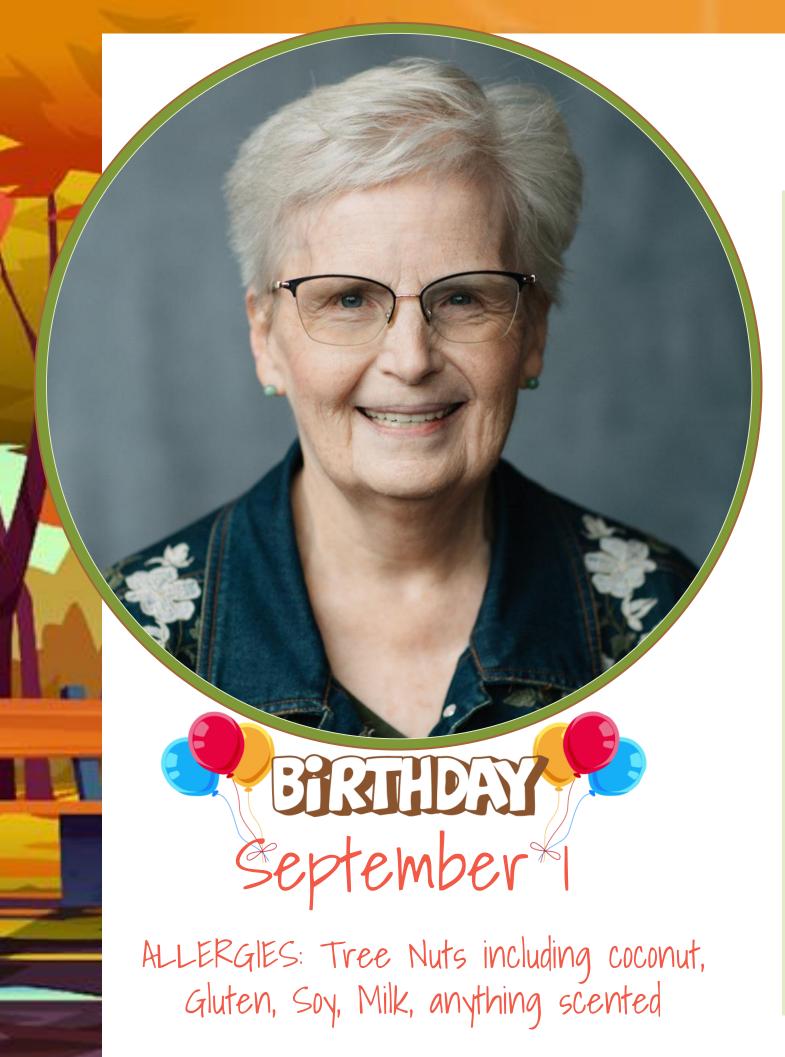

Maxx, Target, GIFT Amazon CARDS: |
|--------------------------------------------------------------------|-------------------------------------------------------|
| CANDY/ Watermelon Sour<br>SNACK: Patch, Anything Milk<br>Chocolate | CAKE/ Peanut Butter<br>COOKIE: Cookies, Cheesecake    |
| HOBBIES: Basketball                                                | SCENT: Vanilla                                        |
| BEVERAGE: Coffee                                                   | FLOWER: Sunflower                                     |
| SPORTS TEAM: Celtics                                               | colors: Green/blue                                    |
| CLASSROOM WISHLIST:                                                |                                                       |





# NANCY FELDOTT

EDUCATIONAL THERAPIST

|          |          | , York Pep<br>Any Choc         |             | CAKE/<br>COOKIE: | Milano Mint Chocolate<br>(or dark chocolate),<br>Rice Krispie Treats |
|----------|----------|--------------------------------|-------------|------------------|----------------------------------------------------------------------|
| HOBBIES  | : Readin | g, Genealo                     | gy, History | SCENT:           | None! Severe Allergies                                               |
|          | Coffee ( | hot no flavov<br>y coffee bold | s or Iced   | FLOWER           | : Anything without a strong scent. Severe allergy to lil             |
| OUI I OO |          |                                | y have a    |                  |